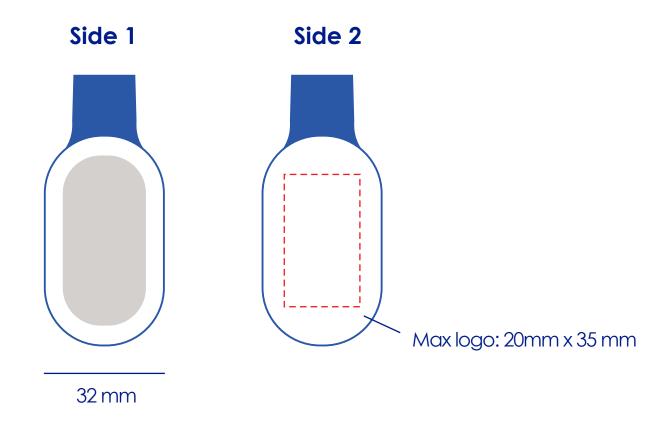

### **Product Colour**

Blue

LED Reflective Clip 32 mm x 70 mm Branding Method: Printed